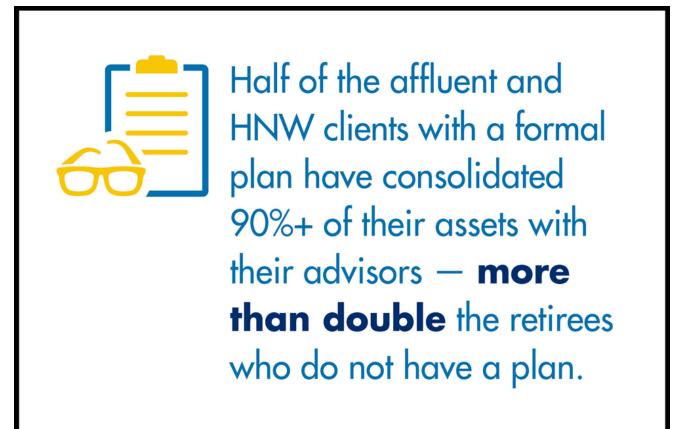

# The Difference a Retirement Plan Makes

Source: The Differences They Make: An Advisor, an Annuity, or a Formal Plan in a Retiree's Life, LIMRA Secure Retirement Institute