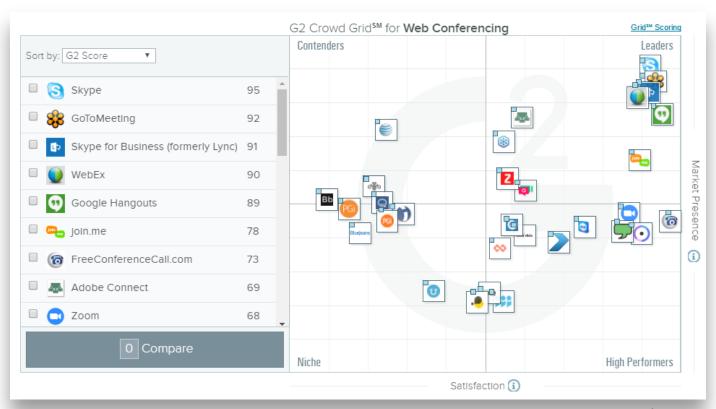

## 7. Host a Webinar

### Find a Webinar Service

Source: G2crowd.com

### **Stream It Live**