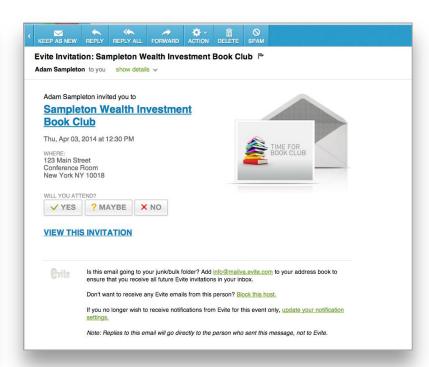

### **Monthly Event Formats**

- Lunches
- Breakfasts
- Morning Coffee Club
- Teas
- Peer groups
- Book club
- Happy Hour
- Salons
- Open house/open office hours

#### – UPCOMING EVENTS-