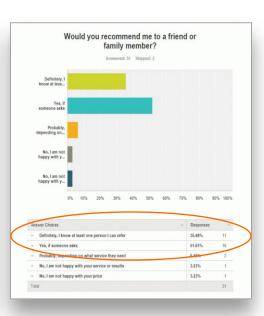

# **The Survey Effect**

| KEY VALUE DRIVER:<br>FORMALLY ASK FOR FEEDBACK | REVENUE PER<br>PRINCIPAL | INCREASE IN<br>REVENUE |
|------------------------------------------------|--------------------------|------------------------|
| No                                             | \$475,242                | _                      |
| Yes                                            | \$622,280                | 31%                    |

Source: Cetera "What Do Clients Really Think?"

### **Survey Results**

## **Online Survey Resources**