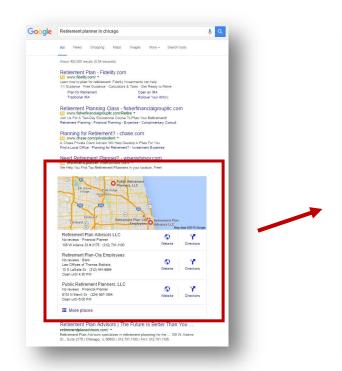

### 4. Get Ranked

### **Register with Google My Business**

Source: www.google.com/business