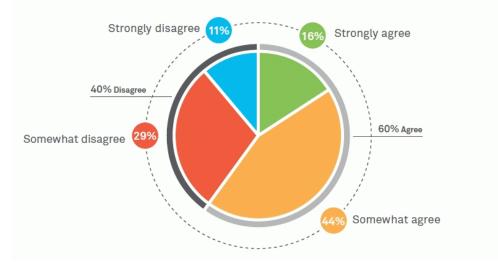

### Investors Think All Advisors Sound Alike

MOST INVESTORS SURVEYED AS PART OF THE STUDY SAY THAT ALL ADVISORS SAY THE SAME THINGS, MAKING IT DIFFICULT TO DISTINGUISH BETWEEN THEM

Source: Pershing, 2014

### All Advisors Sound Alike

Source: Pershing, 2014