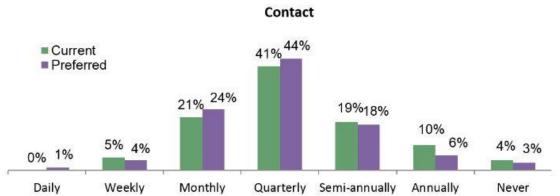

### **Clients Want Better Communications**

How does communication affect their views of advisors? Effective communication