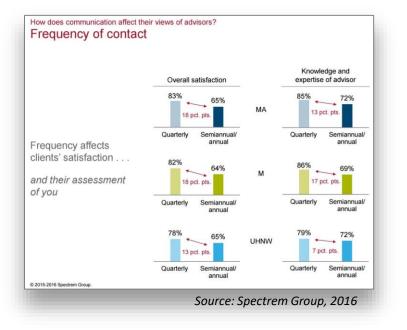

### **Clients Want Better Communications**

How does communication affect their views of advisors? Effective communication

#### Client communications leave room for improvement

|                       | МА  | м   | UHNW |
|-----------------------|-----|-----|------|
| Face-to-face meetings |     |     |      |
| Excellent             | 71% | 68% | 71%  |
| Satisfactory          | 28  | 30  | 28   |
| Poor                  | 2   | 2   | 2    |
| Newsletters           |     |     |      |
| Excellent             | 16% | 16% | 16%  |
| Satisfactory          | 68  | 71  | 68   |
| Poor                  | 16  | 13  | 16   |
| Blog                  |     |     |      |
| Excellent             | 5%  | 4%  | 5%   |
| Satisfactory          | 36  | 46  | 36   |
| Poor                  | 59  | 50  | 59   |
| Social media          |     |     |      |
| Excellent             | 2%  | 4%  | 2%   |
| Satisfactory          | 34  | 42  | 34   |
| Poor                  | 64  | 54  | 64   |

© 2015-2016 Spectrem Group.

Source: Spectrem Group, 2016