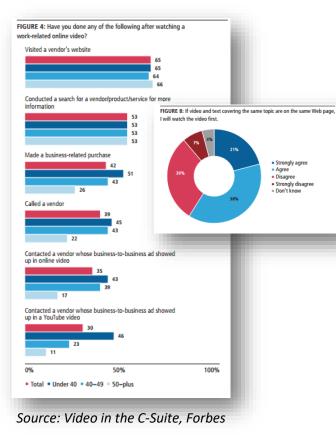

### Investors Think All Advisors Sound Alike

MOST INVESTORS SURVEYED AS PART OF THE STUDY SAY THAT ALL ADVISORS SAY THE SAME THINGS, MAKING IT DIFFICULT TO DISTINGUISH BETWEEN THEM

Source: Pershing, 2014

### All Advisors Sound Alike

Source: Pershing, 2014