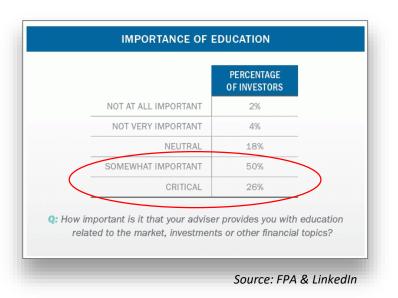

### **Clients Want Better Communications**

How does communication affect their views of advisors? Effective communication