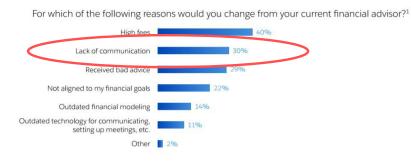

### **Clients Want Better Communications**

How does communication affect their views of advisors? Effective communication